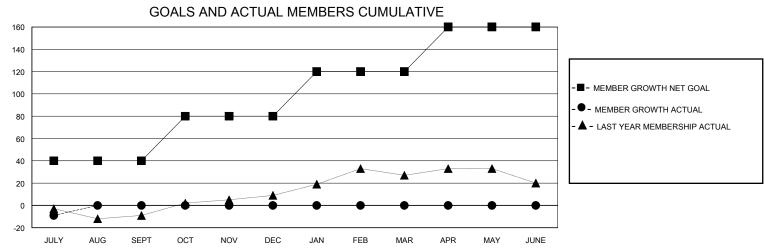

|  |
|                | RESULTS FOR   | R 2024-2025 |               | RESULTS FOR 2024-2025 |                       |                         |                                                    |  |
| QUARTER        | NEW CLUB GOAL | NEW CLUBS   | DROPPED CLUBS | QUARTER MEMB          | ER GROWTH NET<br>GOAL | MEMBER GROWTH<br>ACTUAL | DROPPED<br>MEMBERS ACTUAL<br>(including transfers) |  |
| JUI Y/AUG/SEPT | 0             | 0           | 0             | JUI Y/AUG/SEPT        | 40                    | 7                       | 16                                                 |  |

OCT/NOV/DEC

JAN/FEB/MAR

APR/MAY/JUNE

APR

MAY

40

40

40

JUNE

0

0

0

0

0

0

OCT/NOV/DEC

JAN/FEB/MAR

APR/MAY/JUNE

JULY

AUG

SEPT

OCT

NOV

0

0

0

DEC

JAN

FEB

MAR

## 



| DROPPED CLUBS: 0          |    | 4 CLUBS OF 37 ADDED 1 OR MORE<br>NEW MEMBERS | GENDER DISTRIBUTION             |              |     |
|---------------------------|----|----------------------------------------------|---------------------------------|--------------|-----|
|                           |    |                                              | MALE                            | 831 (62.53%) |     |
|                           |    |                                              | FEMALE                          | 498 (37.47%) |     |
| DROPPED MEMBERS           |    |                                              |                                 | ,            |     |
| DECEASED                  | 2  | CLICK HERE FOR CUMULATIVE                    | TOTAL FAMILY UNIT MEMBERS